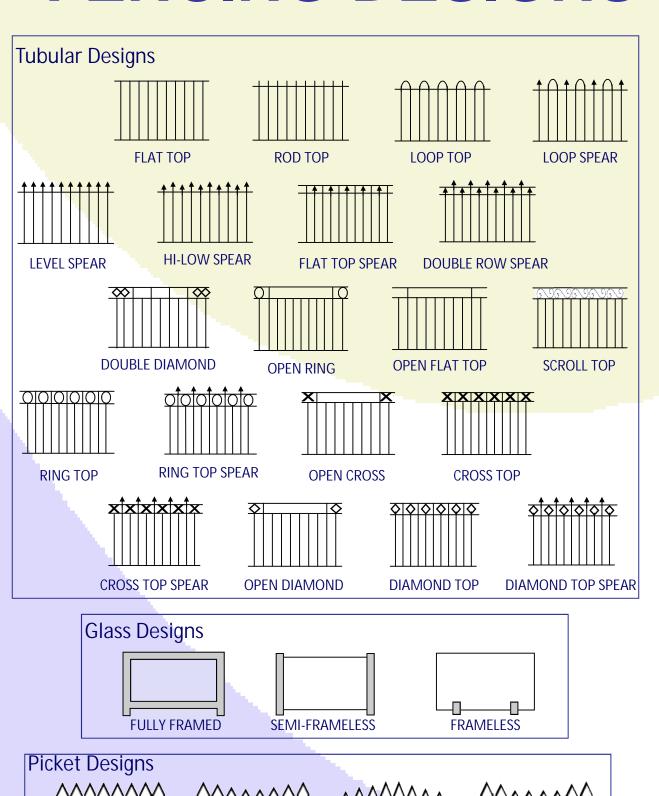

Gates & Panels
- Colorbond Gates & Panels
- Commercial Fencing
- Automated Gates
- Stainless Cable Railings
- Pool Pump Covers
- Custom Made to Specific Size & Design
- Powder Coated to Required Colour

We custom design & manufacture your fencing to suit your personal needs.







QUALITY DESIGN, QUALITY MATERIALS, QUALITY WORKMANSHIP, QUALITY PRODUCTS

www.centwestgates.com.au





#### POOL FENCING

















## GARDEN & FRONT FENCING













#### GLASS FENCING











## DECORATIVE GATES



























#### AUTOMATIC GATES

























#### PICKET & SLAT GATES & FENCING



















# RAILING, BALLUSTRADE & STAINLESS CABLE

















## COMMERCIAL FENCING



























### CUSTOM MADE ITEMS







#### **FENCING DESIGNS**





#### **ALL ABOUT US...**

Central West Gates & Fencing was established in 1996 & is still owned & operated by Craig McGrath.



We are located at 115A River St, North Dubbo (crn River & Morgan Sts)



Collectively we have approx 80years of experience in the manufacturing & installation of fencing.

We pride ourselves on our quality of materials & workmanship.

We offer a choice of standard or custom made fencing, in doing so we can provide the fencing that suits your needs.

All of our fencing is made from quality steel or aluminium.

We offer no obligation free quotations, and will come to your premise (in Dubbo area only) to measure & discuss your needs. If your not in the Dubbo area just send us a fax, email or phone us with your measurements.

Because we custom make your fencing we